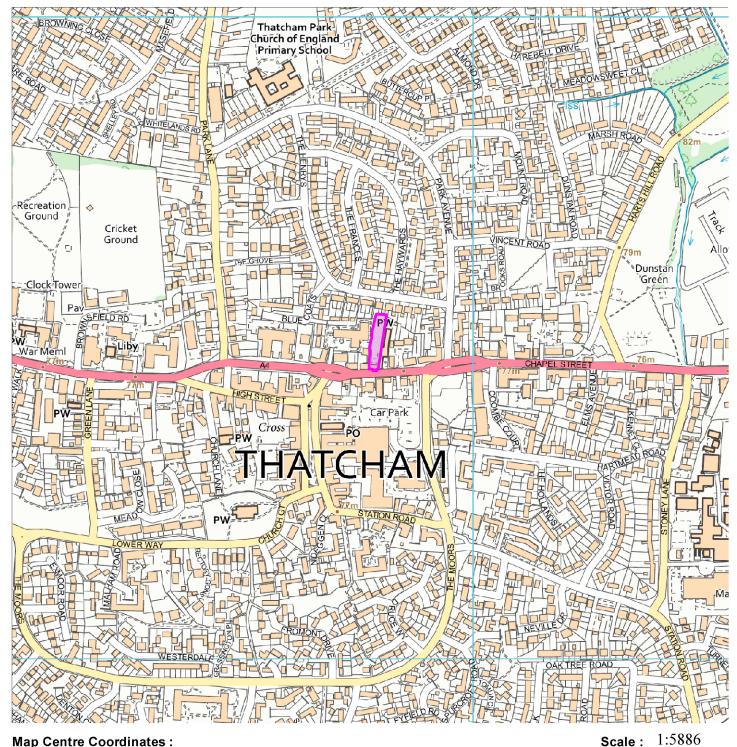

## 21/01698/FULMAJ

## 12 -16 Chapel Street, Thatcham, RG18 4QL

## Map Centre Coordinates:

Reproduced from the Ordnance Survey map with the permission of the Controller of Her Majesty's Stationery Office © Crown Copyright 2003.

Unauthorised reproduction infringes Crown Copyright and may lead to prosecution or civil proceedings .